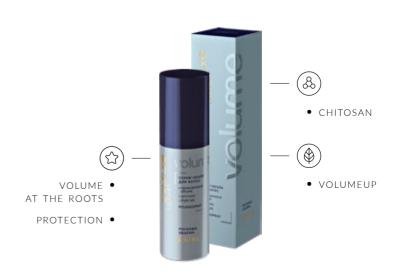

# VOlume

THE LUXURY OF VOLUME

The LUXURY VOLUME line is the simplest and most effective way to give hair seductive volume and repair damaged areas of hair, while protecting color.

Enjoy airy, strong, voluminous and natural looking hair. However, be careful: you can easily be accused of arrogance for having such a sensual volume.

PROTECTION •

DENSITY •

ALONG THE

FULL LENGTH OF THE HAIR

EASY COMBING •