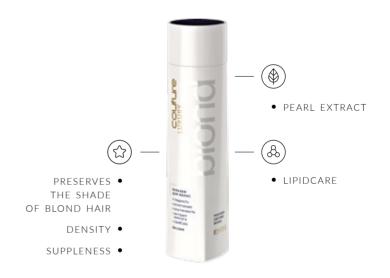

# LUXURY BLOND Hair Mask

blond shade that stays true. The LipidCare complex restores the hair's lipid layer, leaving it stronger. Pearl extract gives hair extra density while adding an even, pearly shine. Shea butter and almond oil deeply nourish, moisturize and infuse hair with vitamins, as well as highlight its luxurious color via improving hair quality, providing resistance, smoothness, softness and strength.

Intense nourishment + your favorite