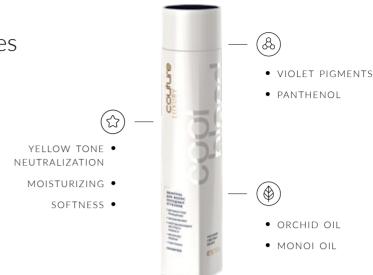

# LUXURY COOL BLOND Hair Shampoo for Cold Shades

Thanks to the exceptional LUXURY COOL BLOND Hair Shampoo, you will be surprised by the appealing and long-lasting shine of your favorite cold shade. From its first application, the shampoo neutralizes any unwanted yellow effects without changing the original color. Orchid oil and the rare monoi oil moisturize and strengthen hair along the full length, leaving it soft and bathed in luxurious gloss.