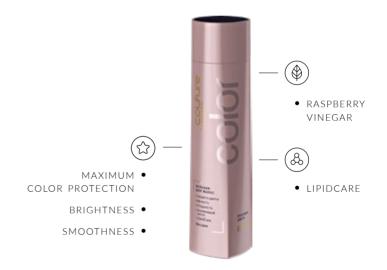

# LUXURY COLOR Hair Balm

The unique LipidCare Complex strengthens the hair structure, while natural raspberry vinegar sets the color. But it gets even better. Like any high-quality hair balm, LUXURY COLOR leaves hair smooth, soft and supple.