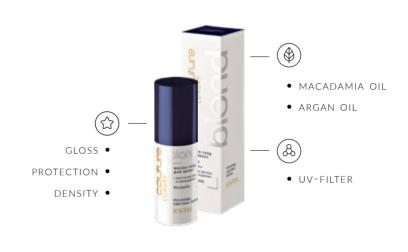

# LUXURY BLOND Hair Care Oil

This blend of natural argan and macadamia oils is the essence of nature's luxury in a convenient bottle. The Hair Care Oil deeply moisturizes and nourishes blond hair, while giving it a healthy shine and protecting the color. Whether styled with a hair dryer or iron, or exposed to the hot sun, your hair will be reliably protected and will retain its luxurious shine and healthy density.