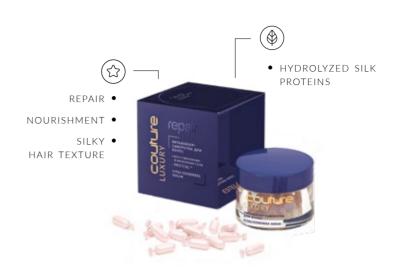

#### LUXURY REPAIR Hair Shampoo

Deeply repairs your hair during shampooing. Your hair is infused with quinoa proteins featuring essential amino acids and a record amount of vitamins and minerals. Argan and camellia oils intensely nourish hair and protect the lipid layer. Result: healthy, naturally supple and silky hair

#### LUXURY REPAIR Hair Serum Vitalizer

Multifunctional. This is the word that describes the LUXURY REPAIR Hair Serum Vitalizer best. The formula containing hydrolyzed silk proteins repairs damaged hair sections, prevents hair ends from splitting, moisturizes, removes static electricity and protects color. Your hair is silky, manageable, revitalized and full of energy.