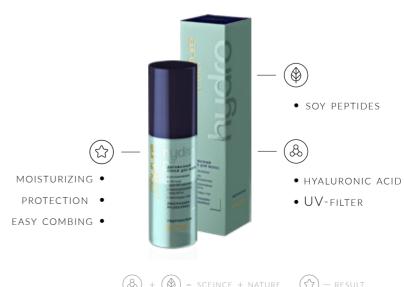

#### LUXURY HYDRO Two-Phase Hair Spray

Protects from sunlight and any possible hair problems. The balanced formula of the two-phase spray perfectly disciplines hair, gives it a magnificent gloss, protects it from UV-light and fills it with extra moisture. Give your hair all the best at once: make it manageable, shiny and protected.