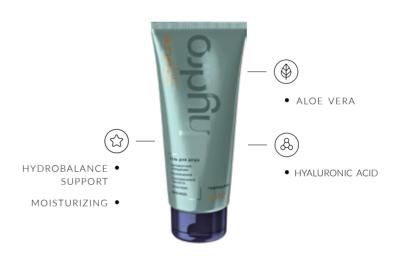

# LUXURY HYDRO Shower Gel

The formula with hyaluronic acid and aloe vera gently cares for the skin of the body, ensuring delicate cleansing, excellent hydration, and optimal moisture balance. It also relieves irritation and makes skin softer. Indulge yourself in luxury by starting the day with the LUXURY HYDRO Shower Gel.