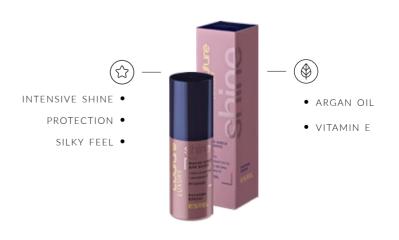

# Shine State of State

Give your hair a star-like shine.

LUXURY SHINE products with silk proteins and precious oils are designed to evoke the inner glow of your hair. Shimmer, color shifts, iridescent glitter... and a brilliant gloss that stays true.

LUXURY SHINE gloss will tell everyone about the uniqueness of a woman who possesses it.

# LUXURY SHINE Gloss Oil

The key component is argan oil, which instantly gives hair a luminous shine. Enriched with vitamin E and a special protective complex, the Gloss Hair Oil formula helps make hair softer and smoother, while retaining the vibrant color of treated hair. It also shields hair from high temperatures and provides UV-protection.