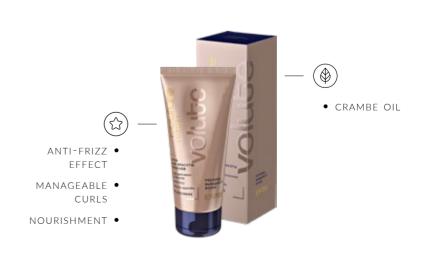

# LUXURY VOLUTE Beautiful Curls Cream

Hair discipline goes hand-in-hand with care: when you are especially gentle with your curls, they respond by becoming manageable, which makes combing them a delight. The crambe oil-infused LUXURY VOLUTE Beautiful Curls Cream will help create beautifully outlined and perfectly disciplined ringlets. Manageability, suppleness, resilience, anti-frizz, and softer hair ends — one product to have it all.