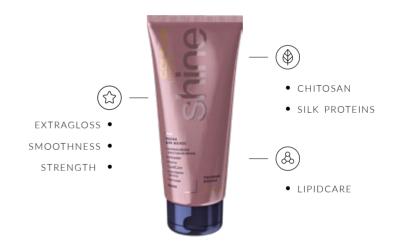

# LUXURY SHINE Hair Mask

Hair mask is an important step toward shiny hair. Silk proteins "stitch up" the microdamage in hair structure, giving it strength and a silky feel. Chitosan forms an invisible, breathable film, moisturizing, nourishing and protecting the hair. The LipidCare complex restores the hair's lipid layer, leaving it perfectly smooth. Result: mesmerizing shine and healthy hair.

#### LipidCare

The cationic complex of fatty acids restores the hair lipid layer. Leave hair looking soft, smooth and glossy.