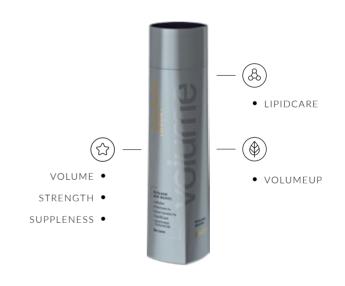

# LUXURY VOLUME Hair Shampoo

Volume and strength always go together. Keratin effectively repairs the damaged hair structure, prevents its breakage and splitting, while stimulating scalp skin cell regeneration. The VolumeUp Complex with cotton seed oil, rice and wheat extract leaves hair thicker, noticeably lifting it at the roots. The shampoo adds both strength and volume at the same time, which is the key to success.

# LUXURY VOLUME Hair Balm

Hair Balm with a light texture leaves hair more supple and strong, giving it a lively bounce and helping it maintain luxurious volume for a long time. The LipidCare Complex with cationactive agents restores the hair lipid layer, evens out its surface, and makes hair more resistant to damage. The VolumeUp Complex with cotton seed oil, rice and wheat extract adds magnificent volume to your hair.

# LUXURY VOLUME Volume Hair Spray

Always be your best with the Volume Hair Spray. It prolongs the effect of previously applied products from the same line, extends the benefits from nutrients, and provides extra color protection. Result: natural volume without any added weight.