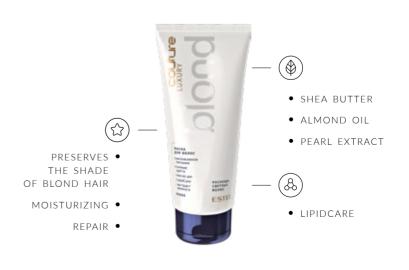

# LUXURY BLOND Hair Mask

blond shade that stays true. The LipidCare complex restores the hair's lipid layer, leaving it stronger. Pearl extract gives hair extra density while adding an even, pearly shine. Shea butter and almond oil deeply nourish, moisturize and infuse hair with vitamins, as well as highlight its luxurious color via improving hair quality, providing resistance, smoothness, softness and strength.

Intense nourishment + your favorite