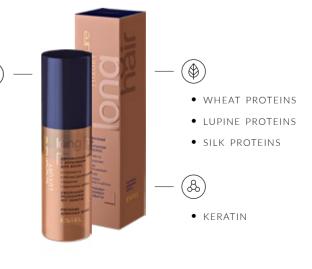

# THE LUXURY OF LONG HAIR

Initially, every human has healthy, strong and beautiful hair. However, time-induced changes and continuous exposure to environmental factors deprive it of its beauty. We know perfectly well: the longer the hair, the more difficult it becomes to care for it. What choice do we have — just to accept the fact? No, to create an exception of this rule!

LUXURY LONG HAIR is an unrivaled treatment for long hair care. A guarantee for its energy, strength, softness and sensuality.

# LUXURY LONG HAIR Hair Shampoo

The conditioning complex with caffeine promotes blood circulation through the scalp, strengthens hair follicles and stimulates hair growth, leaving it looking renewed. LUXURY LONG HAIR Shampoo energizes hair instantly and over time. Hair becomes stronger, more supple and glossy.

# LUXURY LONG HAIR Keratin Hair Treatment Spray

The formula gently cares for your hair. Keratin effectively restores the damaged hair structure, prevents its breakage and splitting. The protein cocktail effectively sustains hair throughout the day: it maintains moisture balance and improves environmental damage resistance, while strengthening hair and stimulating its growth. Your hair is well-protected and looks excellent.