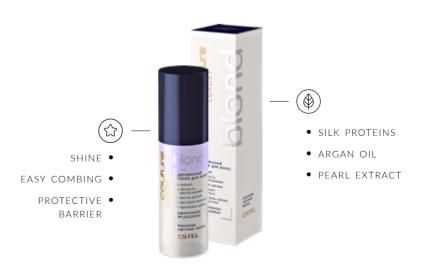

# LUXURY BLOND Hair Shampoo

Gently cleanses light hair, but is serious about helping to keep blond color stay true. The LUXURY BLOND Hair Shampoo contains pearl proteins. Like a thin yet strong pearly thread in your locks, it will prevent color molecules and the hair structure from degradation. Result: hair is strengthened from within and retains a beautiful color.

# LUXURY BLOND Two-Phase Hair Spray

The final step to radiant beauty of your hair.Pearl extract increases hair structure density without adding weight. Silk proteins and argan oil form a protective barrier and give blond hair an ultimate high-gloss shine.