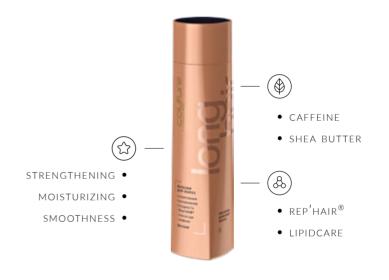

# LUXURY LONG HAIR Hair Balm

The Rep'HAIR® and LipidCare complexes form a firm lipid layer over the hair, making it stronger, more supple and perfectly smooth with a mirror-like surface. Naturally derived shea butter acts like a true fountain of youth for the hair, as it nourishes, moisturizes, provides hair protection and slows down the aging process. The balm leaves your hair energized, cashmere soft, healthy and glossy.

1000 ml SKU C/C/B1000

THE LUXURY OF COLOR Hair Mask

200 ml SKU C/C/M200

THE LUXURY OF LONG HAIR Hair Balm

250 ml SKU C/H/B250

THE LUXURY OF LONG HAIR Hair Balm

1000 ml SKU C/H/B1000

THE LUXURY OF LONG HAIR Hair Mask