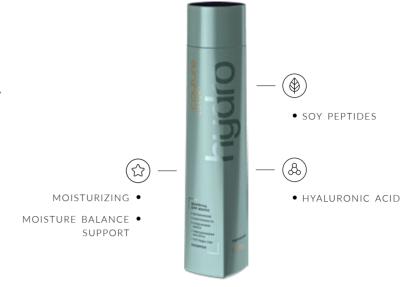

### LUXURY HYDRO Hair Shampoo

A gulp of fresh water for your hair. The formula with hyaluronic acid and soy peptides provides gentle cleansing, moisturizes and helps maintain the moisture balance. Your hair becomes supple and dense.

#### LUXURY HYDRO Conditioning Hair Mask

The formula with hyaluronic acid, soy peptides and rice bran wax provides hair with deep and long-lasting moisturizing. Hair becomes resilient, supple, dense, smooth and glossy from roots to ends. Let your hair emanate a shockwave of luxury.