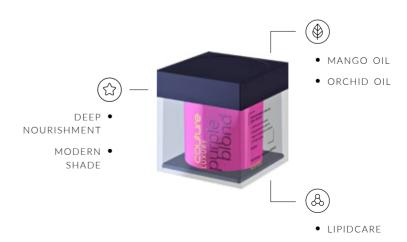

# LUXURY PURPLE BLOND Coral Hair Mask

The LUXURY PURPLE BLOND mask gives your hair an original, unique and trendy shade. Delicate coral pinky radiance that you will enjoy. Just as you will enjoy the excellent hair quality, suppleness and density provided by the LipidCare Complex with the rare orchid and mango oils.