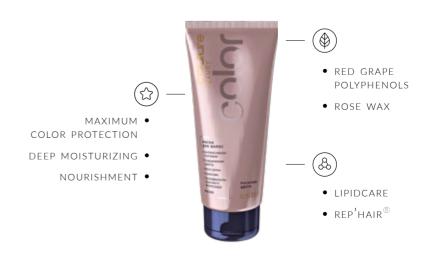

# LUXURY COLOR Hair Mask

The LipidCare and Rep'HAIR® complexes, grape polyphenols and damask rose wax make the LUXURY COLOR Hair Mask the #1 product in color protection. The mask evens out the cuticle layer, giving hair color an iridescent sheen. It also leaves hair deeply moisturized, repaired and nourished with essential phytosterols and lipids. Striking color depth and inner strength of your hair.