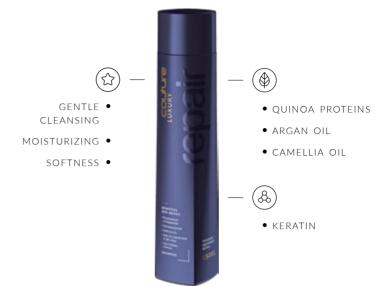

#### LUXURY REPAIR Hair Shampoo

Deeply repairs your hair during shampooing. Your hair is infused with quinoa proteins featuring essential amino acids and a record amount of vitamins and minerals. Argan and camellia oils intensely nourish hair and protect the lipid layer. Result: healthy, naturally supple and silky hair

#### **Natural proteins**

The COUTURE formulae contain wheat, cotton, quinoa, soy, keratin and silk proteins that are responsible for different properties of hair: suppleness, strength, gloss and volume. Proteins penetrate into the hair structure, filling in the gaps and providing the desired effect.

#### Rep'HAIR®

Quick-acting ceramides that instantly repair and strengthen the hair. Revitalize the hair structure. Provide color protection and silky feel, make hair stronger.

#### LipidCare

The cationic complex of fatty acids restores the hair lipid layer. Leave hair looking soft, smooth and glossy.