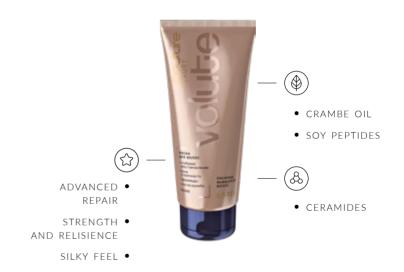

# LUXURY VOLUTE Hair Mask

The LUXURY VOLUTE Hair Mask is perfect for reconstructing damaged sections of curly hair and protecting it from any further damage.

Its formula effectively restores hair, prevents breakage and end splitting, intensely moisturizes and nourishes. Leaves your wavy hair silky, dense, graceful and glossy.