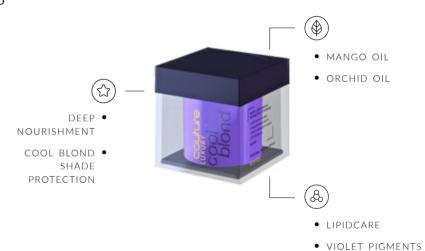

# LUXURY COOL BLOND Hair Mask for Cold Shades

The well-balanced blend of mango and orchid oils joins forces with the LipidCare Complex to ensure targeted repair and deep nourishment, and provide your hair with natural softness and healthy shine. The word COOL in the name, however, stands for this mask's ultimate superpower to protect cool blond shades.