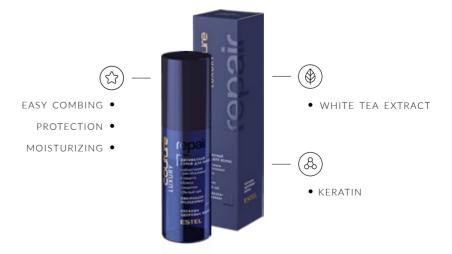

#### LUXURY REPAIR Two-Phase Hair Spray

Multiply the effect using the two-phase LUXURY REPAIR spray. Keratin strengthens the hair fiber, while antioxidants-rich white tea extract improves hair strength to better resist environmental damage.

The spray forms an invisible protection shield on the hair's surface, while giving extra moisturizing and stimulating repair. Your hair feels light, revitalized and luxurious.

**ESTEL** 