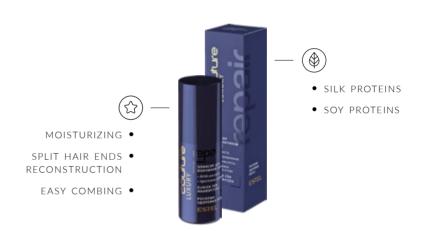

#### LUXURY REPAIR Elixir for Hair Ends

One of the most important steps of hair repair is split end treatment. Bring your hair ends back to life using the LUXURY REPAIR Elixir. Silk and soy proteins smooth, moisturize, nourish and detangle hair ends, restoring their natural beauty.