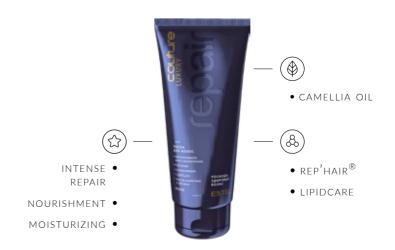

#### LUXURY REPAIR Hair Mask

Instant lipid restoration complexes provide effective hair reconstruction. Camellia oil maximizes moisturizing and gloss. This multi-targeted action mask is extremely easy to use. A silky feel from roots to ends — superior results that are easy to achieve.

#### Rep'HAIR®

Quick-acting ceramides that instantly repair and strengthen the hair. Revitalize the hair structure. Provide color protection and silky feel, make hair stronger.

#### LipidCare

The cationic complex of fatty acids restores the hair lipid layer. Leave hair looking soft, smooth and glossy.