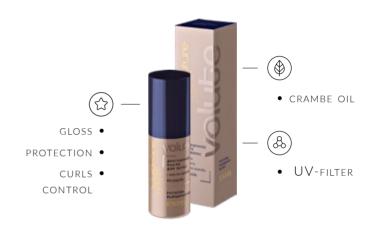

# LUXURY VOLUTE Precious Hair Oil

This finishing product with crambe oil and a UV-filter is the best solution for providing reliable protection and stunning gloss as well as strengthening the curls over the entire hair length. The LUXURY VOLUTE Precious Hair Oil delivers intense nourishment and repairs the lipid layer. It also shields hair from damaging environmental factors, makes the curls more manageable, reduces breakage, and adds smoothness and exquisite shine.