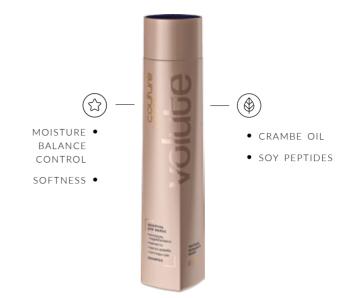

# LUXURY VOLUTE Hair Shampoo

Curly hair cleansing must be as gentle as possible. The delicate formula of this shampoo enriched with crambe oil and soy peptides provides moisture balance control and repairs the curly hair structure. The product has a smooth texture helping bring friction to a minimum. Curls are left soft, supple, bouncy and manageable.