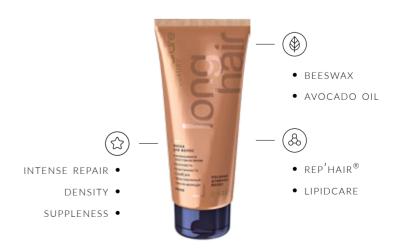

# LUXURY LONG HAIR Hair Mask

The unique Rep'HAIR® and LipidCare complexes provide instant revitalization and extra color protection. Beeswax, avocado oil and caffeine add gloss, moisturize and strengthen, providing the incomparable LUXURY LONG HAIR feeling. And that means strength, resilience, smoothness and shine of your hair.

1000 ml SKU C/C/B1000

THE LUXURY OF COLOR Hair Mask

200 ml SKU C/C/M200

THE LUXURY OF LONG HAIR Hair Balm

250 ml SKU C/H/B250

THE LUXURY OF LONG HAIR Hair Balm

1000 ml SKU C/H/B1000

THE LUXURY OF LONG HAIR Hair Mask

200 ml SKU C/H/M200

THE LUXURY OF CURLY HAIR Hair Mask

200 ml SKU C/VT/M200

THE LUXURY OF LIGHT HAIR Hair Balm

250 ml SKU C/B/B250

THE LUXURY OF LIGHT HAIR Hair Mask

200 ml SKU C/B/M200

THE LUXURY OF LIGHT HAIR Coral Hair Mask