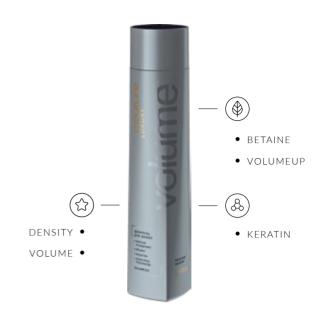

# VOlume

THE LUXURY OF VOLUME

The LUXURY VOLUME line is the simplest and most effective way to give hair seductive volume and repair damaged areas of hair, while protecting color.

Enjoy airy, strong, voluminous and natural looking hair. However, be careful: you can easily be accused of arrogance for having such a sensual volume.

# LUXURY VOLUME Hair Shampoo

Volume and strength always go together. Keratin effectively repairs the damaged hair structure, prevents its breakage and splitting, while stimulating scalp skin cell regeneration. The VolumeUp Complex with cotton seed oil, rice and wheat extract leaves hair thicker, noticeably lifting it at the roots. The shampoo adds both strength and volume at the same time, which is the key to success.