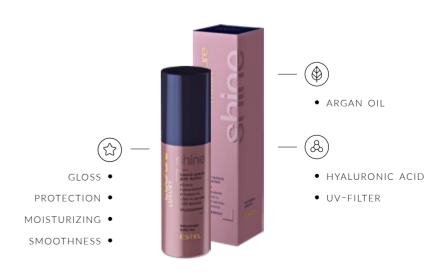

# THE LUXURY OF MOISTURIZING

60% are contained in a human body.

Covers 71% of the surface of the Earth.

100% penetrate into the hair structure

thanks to LUXURY HYDRO.

What are we talking about? Water.

Special line of COUTURE collection provides long-lasting hyper-hydration and has an ability to preserve color. Now your hair will have as much moisture as they need to be perfectly happy.

### LUXURY HYDRO Hair Shampoo

A gulp of fresh water for your hair. The formula with hyaluronic acid and soy peptides provides gentle cleansing, moisturizes and helps maintain the moisture balance. Your hair becomes supple and dense.

#### LUXURY HYDRO Two-Phase Hair Spray

Protects from sunlight and any possible hair problems. The balanced formula of the two-phase spray perfectly disciplines hair, gives it a magnificent gloss, protects it from UV-light and fills it with extra moisture. Give your hair all the best at once: make it manageable, shiny and protected.