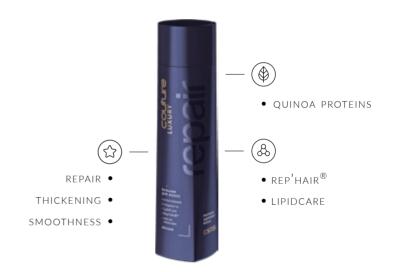

#### LUXURY REPAIR Hair Balm

Hair balm is often used as a part of daily hair care. LUXURY REPAIR Hair Balm will revolutionize the way you see this seemingly ordinary product. The unique Rep'HAIR® and LipidCare complexes along with quinoa proteins replenish the lost lipids in the hair structure, providing a healthy gloss, perfect smoothness, strength, softness and full color protection.

#### Rep'HAIR®

Quick-acting ceramides that instantly repair and strengthen the hair. Revitalize the hair structure. Provide color protection and silky feel, make hair stronger.

#### LipidCare

The cationic complex of fatty acids restores the hair lipid layer. Leave hair looking soft, smooth and glossy.

#### **Natural proteins**

The COUTURE formulae contain wheat, cotton, quinoa, soy, keratin and silk proteins that are responsible for different properties of hair: suppleness, strength, gloss and volume. Proteins penetrate into the hair structure, filling in the gaps and providing the desired effect.