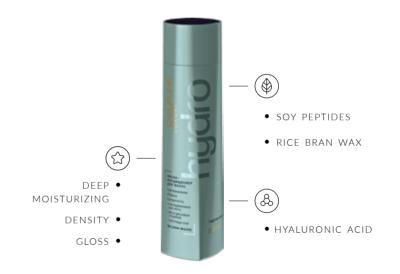

#### LUXURY HYDRO Conditioning Hair Mask

The formula with hyaluronic acid, soy peptides and rice bran wax provides hair with deep and long-lasting moisturizing. Hair becomes resilient, supple, dense, smooth and glossy from roots to ends. Let your hair emanate a shockwave of luxury.