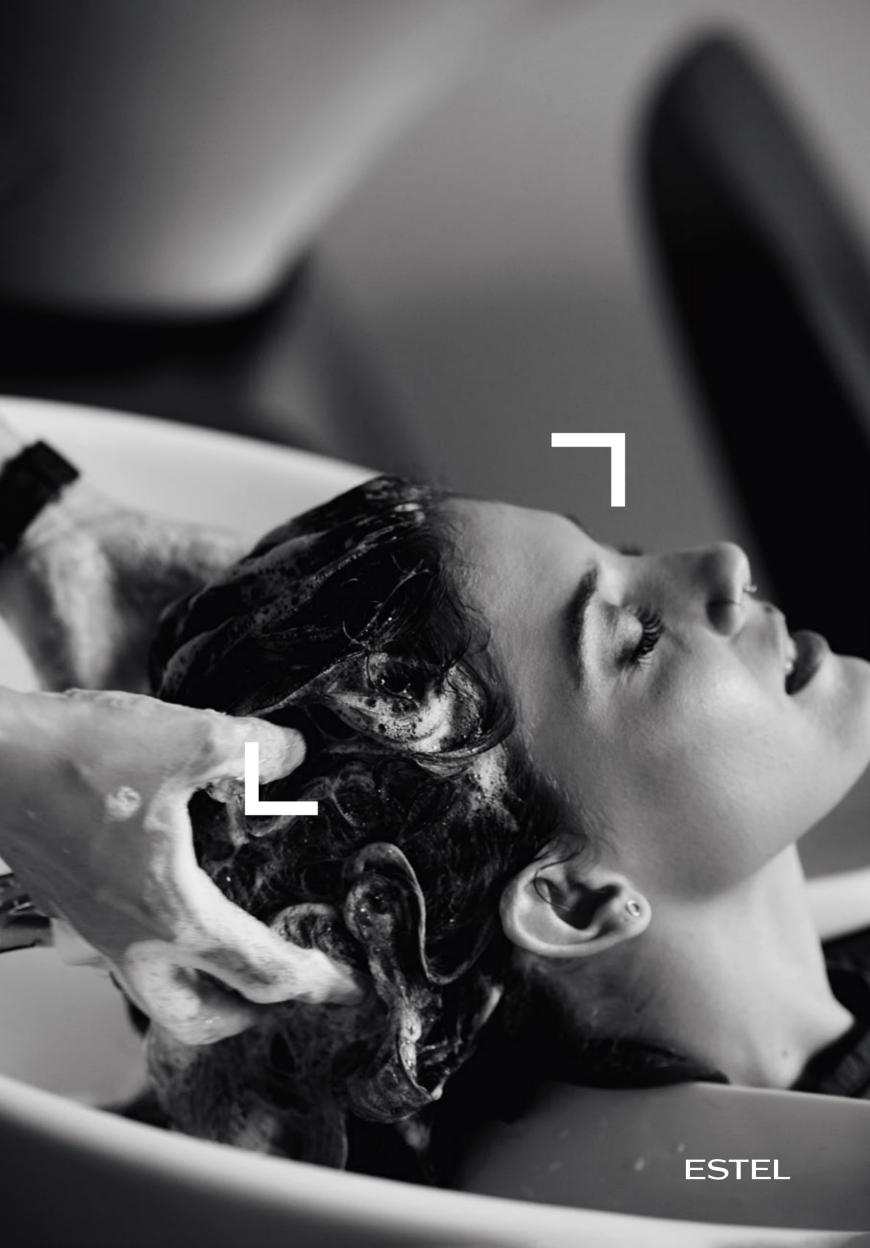

## A SPACE TO PROVIDE CARE

How does a space, where care is put at the forefront, looks like?

Aqua zone at a beauty salon is a cozy area, where client can relax and enjoy tranquility. It is like a personal bathroom with one additional advantage: at a salon you are tended by professional stylists with professional products.

What happens when a stylist opens a bottle of COUTURE shampoo after a coloring service? Fragrance fills the air. A veil of weightless foam envelops your hair. Seconds slow down and you immerse into a new world of care and attention.