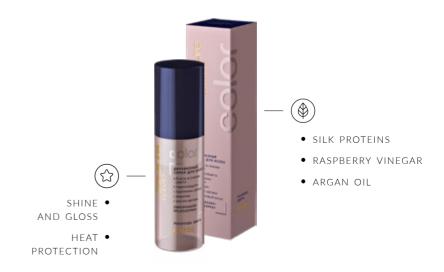

# LUXURY COLOR Two-Phase Hair Spray

Provides excellent visual effect along with hair revitalization. Silk proteins and keratin shield against heat and UV damage, leaving hair stronger and more supple. Raspberry vinegar and argan oil ensure reliable color protection, wrapping hair in a weightless veil as if created from patches of sunlight. Result: luxurious color, luxurious hair.