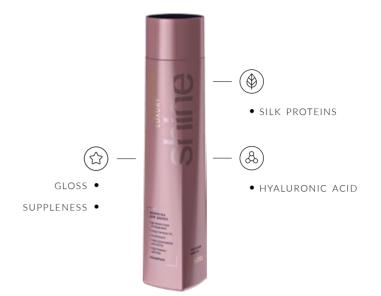

# LUXURY SHINE Hair Shampoo

Hair will never be silky soft unless your hair care products contain real silk proteins. This ingredient is key to the LUXURY SHINE formula.

Silk proteins help the shampoo improve the hair's smoothness and resistance to damage. Meanwhile the hyaluronic acid-based complex intensely moisturizes the hair, leaving it soft and supple.

# LUXURY SHINE Hair Brilliance Spray

Meet shine and effective protection. The ultra-light argan oil instantly penetrates into hair structure, producing luxurious gloss. The hyaluronic acidbased complex provides moisturizing, while the UV-filter and protective components safeguard the hair structure and color. Suitable for fine hair.