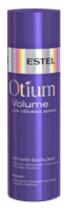

## OTIUM VOLUME HAIR CARE SPRAY WEIGHTLESS VOLUME

#### Benefits:

- Resilience
- Volume

#### Active components:

- ► Collagen ► Cotton extract ► Rice extract
  - ► Wheat germ extract
  - ▶ Soy proteins

#### Effect:

Creates extra volume for hair, without making it heavy or sticking it together. Leaves hair stronger, more resilient and glossier.