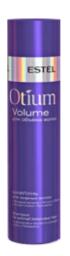

#### OTIUM VOLUME SHAMPOO FOR OILY HAIR

#### Benefits:

- Lipid control
- Lightness Volume

#### Active components:

- ► Cotton extract ► Rice extract
- ► Wheat germ extract
- ▶ Pantolactone ▶ Soy proteins

#### Effect:

Provides lipid control. Imbues hair with lightness and extra volume and gives it a shiny gloss.