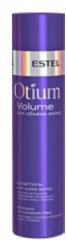

#### OTIUM VOLUME GENTLE BALM

#### Benefits:

- $\bullet \ \mathsf{Lightness} \ \bullet \ \mathsf{Moisturizing}$ 
  - Supple hair

#### Active components:

- ► Collagen ► Panthenol
  - Antioxidant

#### Effect

Gently conditions and moisturizes hair, making it light and silky. Provides extra volume, resilience and suppleness. Revitalizes hair.